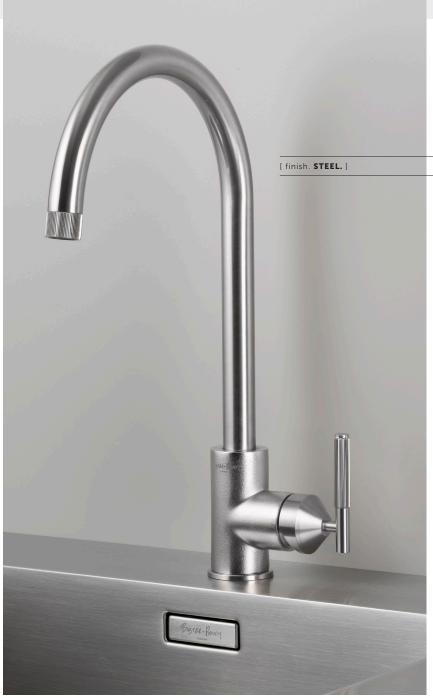

# KITCHEN TAP / MIXER

[ action. SINGLE LEVER MIXER. ] [ water. WARM + COLD. ]

[knurl. LINEAR.]

[ range. KITCHEN. ]

A kitchen tap with single lever mixer. This tap has been cast, sand-blasted and machined from solid metal in Italy. It features our signature linear-knurl pattern and is refined by hand. Available in four metal finishes: steel, brass, gun metal and welders black.

#### [ info. INSTALLATION TOOLS REQUIRED. ]

1 x Adjustable spanner

| [ info. FINISH & SKU NUMBERS. ] |            |           |
|---------------------------------|------------|-----------|
| [ finish. ]                     | [ UK. ]    | [ EU. ]   |
| Steel                           | RKT-071572 | C0-052622 |
| Brass                           | RKT-051573 | C0-072621 |
| Gun Metal                       | RKT-351575 | C0-592623 |
| Welders Black                   | RKT-481574 | C0-352624 |