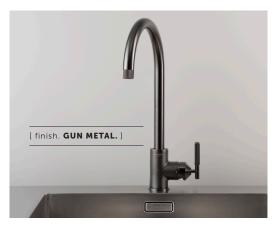

# KITCHEN TAP / MIXER

[ action. SINGLE LEVER MIXER. ] [ water. WARM + COLD. ]

[knurl. LINEAR.]

[ range. KITCHEN. ]

A kitchen tap with single lever mixer. This tap has been cast, sand-blasted and machined from solid metal in Italy. It features our signature linear-knurl pattern and is refined by hand. Available in four metal finishes: steel, brass, gun metal and welders black.

#### [ info. INSTALLATION TOOLS REQUIRED. ]

1 x Adjustable spanner

| [ info. FINISH & SKU NUMBERS. ] |            |           |
|---------------------------------|------------|-----------|
| [ finish. ]                     | [ UK. ]    | [ EU. ]   |
| Steel                           | RKT-071572 | C0-052622 |
| Brass                           | RKT-051573 | C0-072621 |
| Gun Metal                       | RKT-351575 | C0-592623 |
| Welders Black                   | RKT-481574 | C0-352624 |