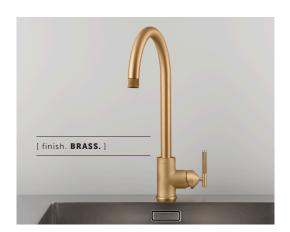

# KITCHEN TAP / MIXER

[ action. SINGLE LEVER MIXER. ] [ water. WARM + COLD. ]

[knurl. LINEAR.]

[ range. KITCHEN. ]

A kitchen tap with single lever mixer. This tap has been cast, sand-blasted and machined from solid metal in Italy. It features our signature linear-knurl pattern and is refined by hand. Available in four metal finishes: steel, brass, gun metal and welders black.

#### [ info. INSTALLATION TOOLS REQUIRED. ]

1 x Adjustable spanner

| [ info. FINISH & SKU NUMBERS. ] |            |           |
|---------------------------------|------------|-----------|
| [ finish. ]                     | [ UK. ]    | [ EU. ]   |
| Steel                           | RKT-071572 | C0-052622 |
| Brass                           | RKT-051573 | C0-072621 |
| Gun Metal                       | RKT-351575 | C0-592623 |
| Welders Black                   | RKT-481574 | C0-352624 |