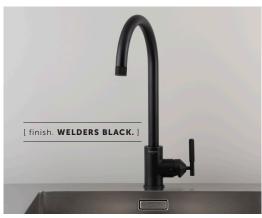

# KITCHEN TAP / MIXER

[ action. SINGLE LEVER MIXER. ] [ water. WARM + COLD. ]

[knurl. LINEAR.]

[ range. KITCHEN. ]

A kitchen tap with single lever mixer. This tap has been cast, sand-blasted and machined from solid metal in Italy. It features our signature linear-knurl pattern and is refined by hand. Available in four metal finishes: steel, brass, gun metal and welders black.

#### [ info. INSTALLATION TOOLS REQUIRED. ]

1 x Adjustable spanner

| [ info. FINISH & SKU NUMBERS. ] |            |           |
|---------------------------------|------------|-----------|
| [ finish. ]                     | [ UK. ]    | [ EU. ]   |
| Steel                           | RKT-071572 | C0-052622 |
| Brass                           | RKT-051573 | C0-072621 |
| Gun Metal                       | RKT-351575 | C0-592623 |
| Welders Black                   | RKT-481574 | C0-352624 |