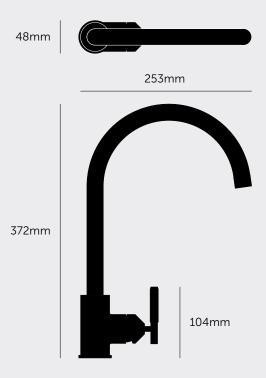

# KITCHEN TAP / MIXER

[ action. SINGLE LEVER MIXER. ] [ water. WARM + COLD. ]

[knurl. LINEAR.]

[ range. KITCHEN. ]

A kitchen tap with single lever mixer. This tap has been cast, sand-blasted and machined from solid metal in Italy. It features our signature linear-knurl pattern and is refined by hand. Available in four metal finishes: steel, brass, gun metal and welders black.

### [ info. SPECIFICATIONS. ]

A kitchen mixer tap with a single lever action that mixes water from the hot and cold pipes in your kitchen.

The mixer tap can be installed on a worktop with a maximum thickness of 45mm – a longer securing bolt can be supplied by Buster + Punch for installation on a thicker worktop, up to 180mm.